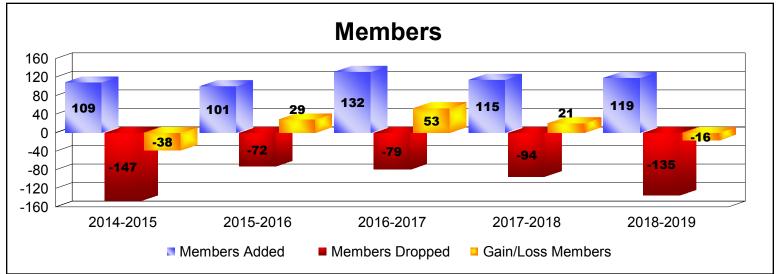

District 129 As of June 2019 Cumulative

| Year      | New<br>Clubs | Dropped<br>Clubs | Gain/<br>Loss<br>Clubs | New<br>Members | Charter<br>Members | Reinstate<br>Members | Transfer<br>Members | Total<br>Member<br>Added | Total<br>Members<br>Dropped | Gain/<br>Loss<br>Members |
|-----------|--------------|------------------|------------------------|----------------|--------------------|----------------------|---------------------|--------------------------|-----------------------------|--------------------------|
| 2014-2015 | 1            | -1               | 0                      | 81             | 22                 | 2                    | 4                   | 109                      | -147                        | -38                      |
| 2015-2016 | 0            | 0                | 0                      | 99             | 1                  | 0                    | 1                   | 101                      | -72                         | 29                       |
| 2016-2017 | 1            | 0                | 1                      | 107            | 24                 | 1                    | 0                   | 132                      | -79                         | 53                       |
| 2017-2018 | 1            | 0                | 1                      | 82             | 32                 | 0                    | 1                   | 115                      | -94                         | 21                       |
| 2018-2019 | 2            | 0                | 2                      | 70             | 46                 | 1                    | 2                   | 119                      | -135                        | -16                      |
| Average   | 1            | 0                | 1                      | 88             | 25                 | 1                    | 2                   | 115                      | -105                        | 10                       |