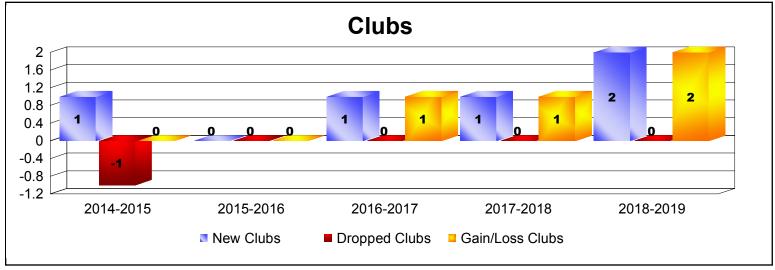

District 129 As of June 2019 Cumulative

| Year      | New<br>Clubs | Dropped<br>Clubs | Gain/<br>Loss<br>Clubs | New<br>Members | Charter<br>Members | Reinstate<br>Members | Transfer<br>Members | Total<br>Member<br>Added | Total<br>Members<br>Dropped | Gain/<br>Loss<br>Members |
|-----------|--------------|------------------|------------------------|----------------|--------------------|----------------------|---------------------|--------------------------|-----------------------------|--------------------------|
| 2014-2015 | 1            | -1               | 0                      | 81             | 22                 | 2                    | 4                   | 109                      | -147                        | -38                      |
| 2015-2016 | 0            | 0                | 0                      | 99             | 1                  | 0                    | 1                   | 101                      | -72                         | 29                       |
| 2016-2017 | 1            | 0                | 1                      | 107            | 24                 | 1                    | 0                   | 132                      | -79                         | 53                       |
| 2017-2018 | 1            | 0                | 1                      | 82             | 32                 | 0                    | 1                   | 115                      | -94                         | 21                       |
| 2018-2019 | 2            | 0                | 2                      | 70             | 46                 | 1                    | 2                   | 119                      | -135                        | -16                      |
| Average   | 1            | 0                | 1                      | 88             | 25                 | 1                    | 2                   | 115                      | -105                        | 10                       |